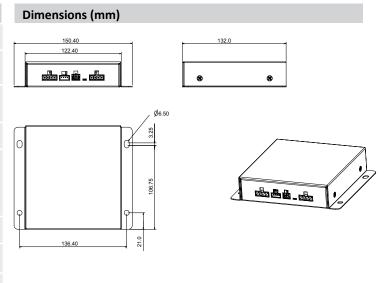

## Uninterrupted Power Supply

- Compact Uninterrupted Power Supply (UPS)
- 36 VDC Maximum Power Output

| Technical Specifications        |                                                                                                                                                                        |
|---------------------------------|------------------------------------------------------------------------------------------------------------------------------------------------------------------------|
| Cycle Life                      | ≥ 300 times                                                                                                                                                            |
| Power Input                     | 6 VDC to 36 VDC<br>(Battery charged after the voltage exceeds 12 V)                                                                                                    |
| Power Output                    | 6 VDC to 36 VDC<br>(Output is 6 VDC to 8.2 VDC when there is no<br>constant power supply)                                                                              |
| Battery Capacity                | 7.4 V at 5200 mAh                                                                                                                                                      |
| Power Energy at Average Time    | 12 W at 2 hours 10 minutes 51 seconds<br>24 W at 38 minutes 57 seconds<br>36 W at 19 minutes 12 seconds<br>48 W at 9 minutes 10 seconds<br>60 W at 4 minutes 7 seconds |
| Working Temperature (Charge)    | 0° C to +45° C (32° F to +113° F)                                                                                                                                      |
| Working Temperature (Discharge) | -20° C to +60° C (-4° F to +140° F)                                                                                                                                    |
| Dimensions (L x W x H)          | 150.40 mm x 132.0 mm (5.92 in. x 5.20 in.)                                                                                                                             |