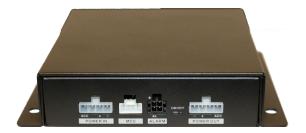

## Uninterrupted Power Supply

- Compact Uninterrupted Power Supply (UPS)
- 36 VDC Maximum Power Output

| Technical Specifications        |                                                                                                                                                                        |
|---------------------------------|------------------------------------------------------------------------------------------------------------------------------------------------------------------------|
| Cycle Life                      | ≥ 300 times                                                                                                                                                            |
| Power Input                     | 6 VDC to 36 VDC<br>(Battery charged after the voltage exceeds 12 V)                                                                                                    |
| Power Output                    | 6 VDC to 36 VDC<br>(Output is 6 VDC to 8.2 VDC when there is no<br>constant power supply)                                                                              |
| Battery Capacity                | 7.4 V at 5200 mAh                                                                                                                                                      |
| Power Energy at Average Time    | 12 W at 2 hours 10 minutes 51 seconds<br>24 W at 38 minutes 57 seconds<br>36 W at 19 minutes 12 seconds<br>48 W at 9 minutes 10 seconds<br>60 W at 4 minutes 7 seconds |
| Working Temperature (Charge)    | 0° C to +45° C (32° F to +113° F)                                                                                                                                      |
| Working Temperature (Discharge) | -20° C to +60° C (-4° F to +140° F)                                                                                                                                    |
| Dimensions (L x W x H)          | 150.40 mm x 132.0 mm (5.92 in. x 5.20 in.)                                                                                                                             |