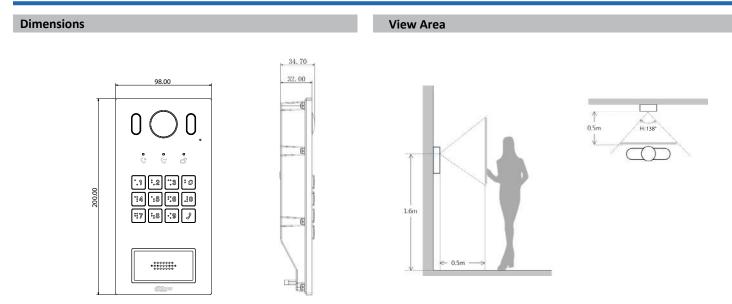

| Technical Specification |                                     |
|-------------------------|-------------------------------------|
| Model                   | VTO3221E-P                          |
| System                  |                                     |
| Main Processor          | Embedded Micro Processor            |
| Operation System        | Embedded LINUX OS                   |
| Video                   |                                     |
| Video Compression       | H.264                               |
| Image Sensor            | 1/2.9" 2MP CMOS                     |
| Auto Gain Control       | White Light                         |
| Lens                    | 2mm                                 |
| Angle of View           | H:138°,V:78°, D:158°                |
| Day/Night               | Color Image                         |
| Audio                   |                                     |
| Audio Compression       | G.711                               |
| Audio Input             | Omnidirectional Mic                 |
| Audio Output            | Built-in Speaker                    |
| Bidirectional Talk      | Support Dual-way Bidirectional talk |
| Display                 |                                     |
| Screen                  | Not available                       |
| Operation Mode          |                                     |
| Keypad                  | Mechanical Button with Braille      |
|                         |                                     |

| 1/1                                                                                                                                                   |
|-------------------------------------------------------------------------------------------------------------------------------------------------------|
| 1 Relay Out<br>1 RS485<br>1 Feedback<br>1 Exit Button                                                                                                 |
| 1                                                                                                                                                     |
|                                                                                                                                                       |
| 10M/100Mbps                                                                                                                                           |
| TCP/IP                                                                                                                                                |
|                                                                                                                                                       |
| IK08, IP65 (Apply silica gel to gaps between the device and the wall. Liquid sodium silicate is recommended. For details, see the quick start guide.) |
| 1                                                                                                                                                     |
| Surface & Flush                                                                                                                                       |
| Aluminum                                                                                                                                              |
| DC 12V, 2A, PoE(802.3af)                                                                                                                              |
| Standby ≤2W, Work ≤7W                                                                                                                                 |
| -40°C~+60°C                                                                                                                                           |
| 20%~95%RH                                                                                                                                             |
|                                                                                                                                                       |
| 200mm×98mm×32mm                                                                                                                                       |
|                                                                                                                                                       |